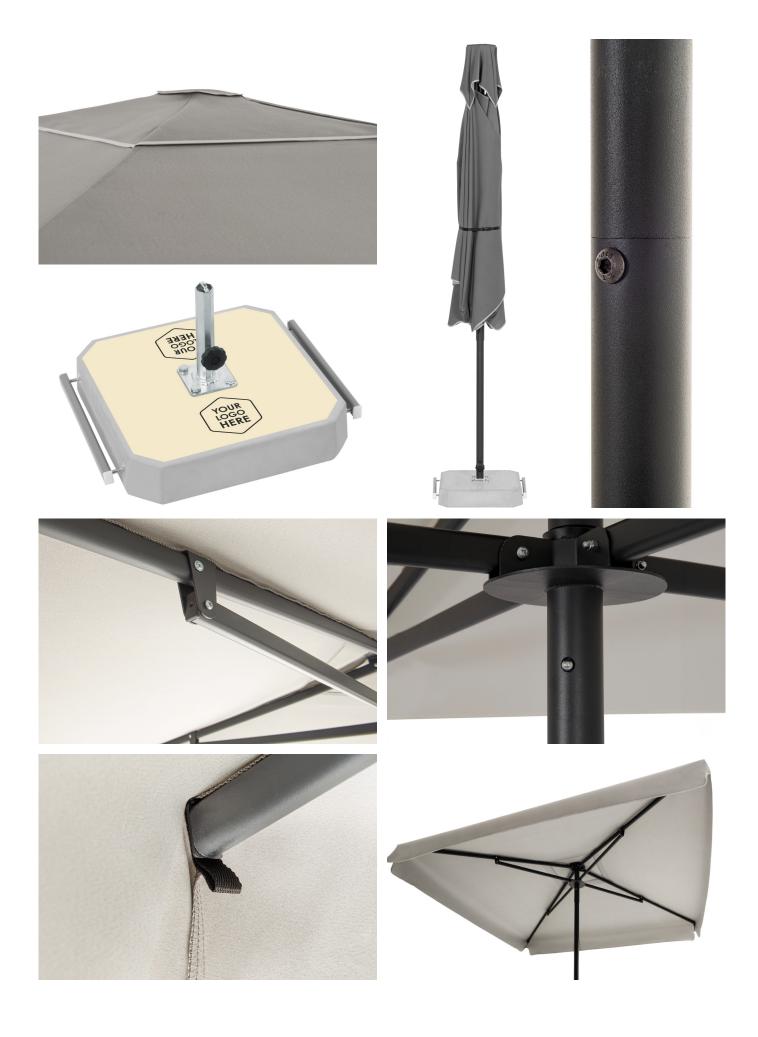

## Canopy finish

with valance

without valance

| Size           | 2 x 2 |
|----------------|-------|
| Opening system | skip  |

|               | Canopy finish |
|---------------|---------------|
| Vent          | as a standard |
| Without valve | -             |
| Second roof   | -             |

| Type and colour of frame                    | aluminum + steel, anthracite RAL 7021, mat |
|---------------------------------------------|--------------------------------------------|
| Number of ribs                              | 4                                          |
| Type of base                                | PB450R40                                   |
| Permissible maximum wind speed [m/s (km/h)] | 7,9 (28)                                   |
| Pole diameter [mm]                          | 40                                         |
| Packing [mm}                                | cardboard box 1715 x 215 x 230             |

## Optional:

+ Protective cover

+ Steel base cover

PB450R40

laminated sticker with any print as an optional

steel base cover as an additional option