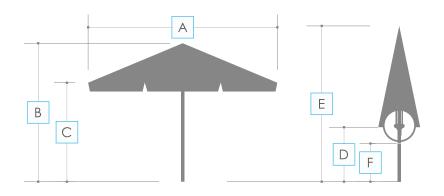

## Canopy finish

with valance

without valance

| Size           | 2 x 2 |
|----------------|-------|
| Opening system | skip  |

|               | Canopy finish |
|---------------|---------------|
| Vent          | as a standard |
| Without valve | -             |
| Second roof   | -             |

| Type and colour of frame                    | aluminum + steel, anthracite RAL 7021, mat |
|---------------------------------------------|--------------------------------------------|
| Number of ribs                              | 4                                          |
| Type of base                                | PB450R40                                   |
| Permissible maximum wind speed [m/s (km/h)] | 7,9 (28)                                   |
| Pole diameter [mm]                          | 40                                         |
| Packing [mm}                                | cardboard box 1715 x 215 x 230             |