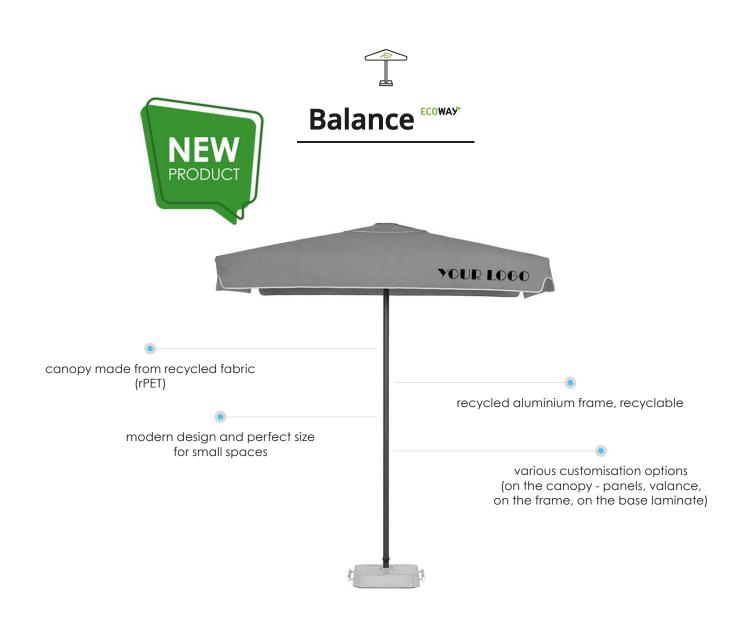

## Canopy finish

with valance

without valance

| Size           | 2 x 2 |
|----------------|-------|
| Opening system | skip  |

|               | Canopy finish |
|---------------|---------------|
| Vent          | as a standard |
| Without valve | -             |
| Second roof   | -             |

| Type and colour of frame                    | aluminum + steel, anthracite RAL 7021, mat |
|---------------------------------------------|--------------------------------------------|
| Number of ribs                              | 4                                          |
| Type of base                                | PB450R40                                   |
| Permissible maximum wind speed [m/s (km/h)] | 7,9 (28)                                   |
| Pole diameter [mm]                          | 40                                         |
| Packing [mm}                                | cardboard box 1715 x 215 x 230             |