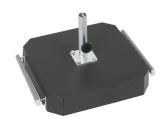

| Type and colour of frame                    | aluminum + steel, anthracite RAL 7021, mat |
|---------------------------------------------|--------------------------------------------|
| Number of ribs                              | 4                                          |
| Type of base                                | PB450R40                                   |
| Permissible maximum wind speed [m/s (km/h)] | 7,9 (28)                                   |
| Pole diameter [mm]                          | 40                                         |
| Packing [mm}                                | cardboard box 1715 x 215 x 230             |

## Optional:

+ Protective cover

+ Steel base cover

PB450R40

laminated sticker with any print as an optional

steel base cover as an additional option