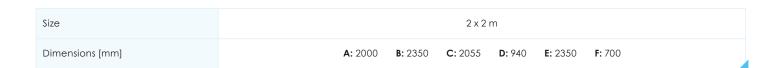

## Canopy finish

with valance

without valance

| Size           | 2 x 2 |
|----------------|-------|
| Opening system | skip  |

|               | Canopy finish |
|---------------|---------------|
| Vent          | as a standard |
| Without valve | -             |
| Second roof   | -             |

| Type and colour of frame                    | aluminum + steel, anthracite RAL 7021, mat |
|---------------------------------------------|--------------------------------------------|
| Number of ribs                              | 4                                          |
| Type of base                                | PB450R40                                   |
| Permissible maximum wind speed [m/s (km/h)] | 7,9 (28)                                   |
| Pole diameter [mm]                          | 40                                         |
| Packing [mm}                                | cardboard box 1715 x 215 x 230             |