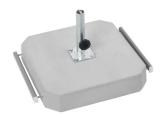

| Type and colour of frame                    | aluminum + steel, anthracite RAL 7021, mat |
|---------------------------------------------|--------------------------------------------|
| Number of ribs                              | 4                                          |
| Type of base                                | PB450R40                                   |
| Permissible maximum wind speed [m/s (km/h)] | 7,9 (28)                                   |
| Pole diameter [mm]                          | 40                                         |
| Packing [mm}                                | cardboard box 1715 x 215 x 230             |

## Optional:

+ Protective cover

+ Steel base cover

PB450R40

laminated sticker with any print as an optional

steel base cover as an additional option