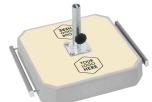

| Type and colour of frame                    | aluminum + steel, anthracite RAL 7021, mat |
|---------------------------------------------|--------------------------------------------|
| Number of ribs                              | 4                                          |
| Type of base                                | PB450R40                                   |
| Permissible maximum wind speed [m/s (km/h)] | 7,9 (28)                                   |
| Pole diameter [mm]                          | 40                                         |
| Packing [mm}                                | cardboard box 1715 x 215 x 230             |

## Optional:

+ Protective cover

+ Steel base cover

PB450R40

laminated sticker with any print as an optional

steel base cover as an additional option