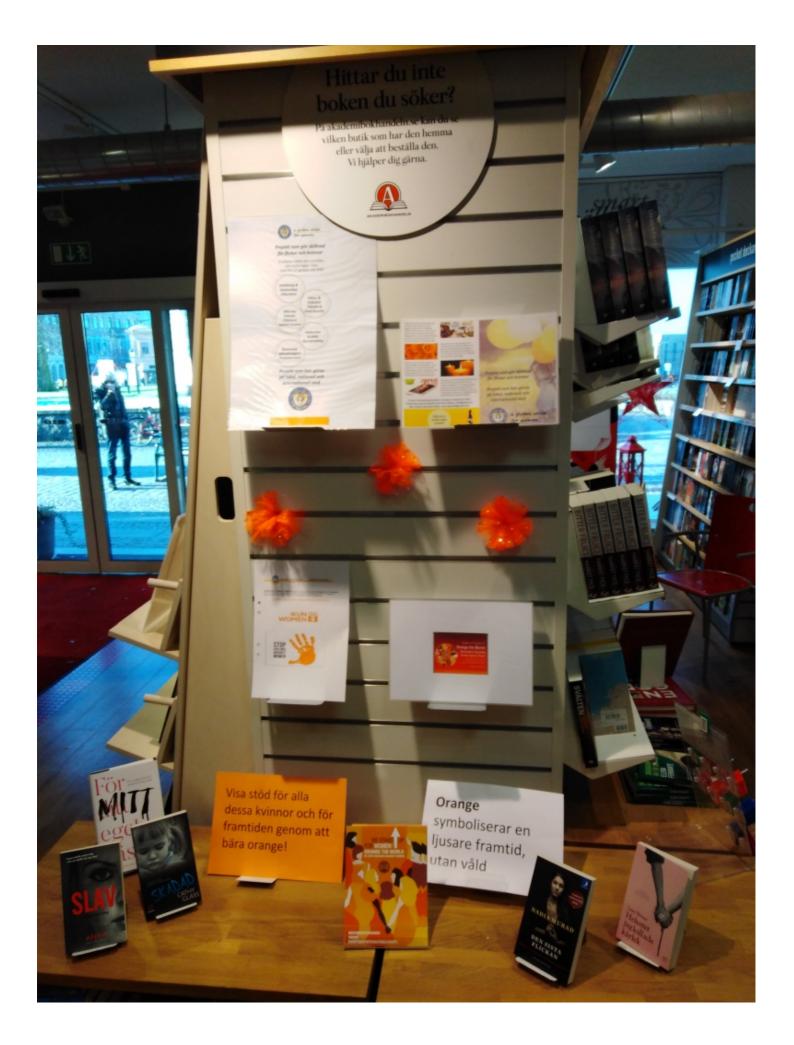

We borrowed a dummy that we dressed in orange for this exhibition

We contacted different shops and others to do to something to pay attention to theese days in orange

We had a minor exhibition in a local Bookstore on the day of the manifestation