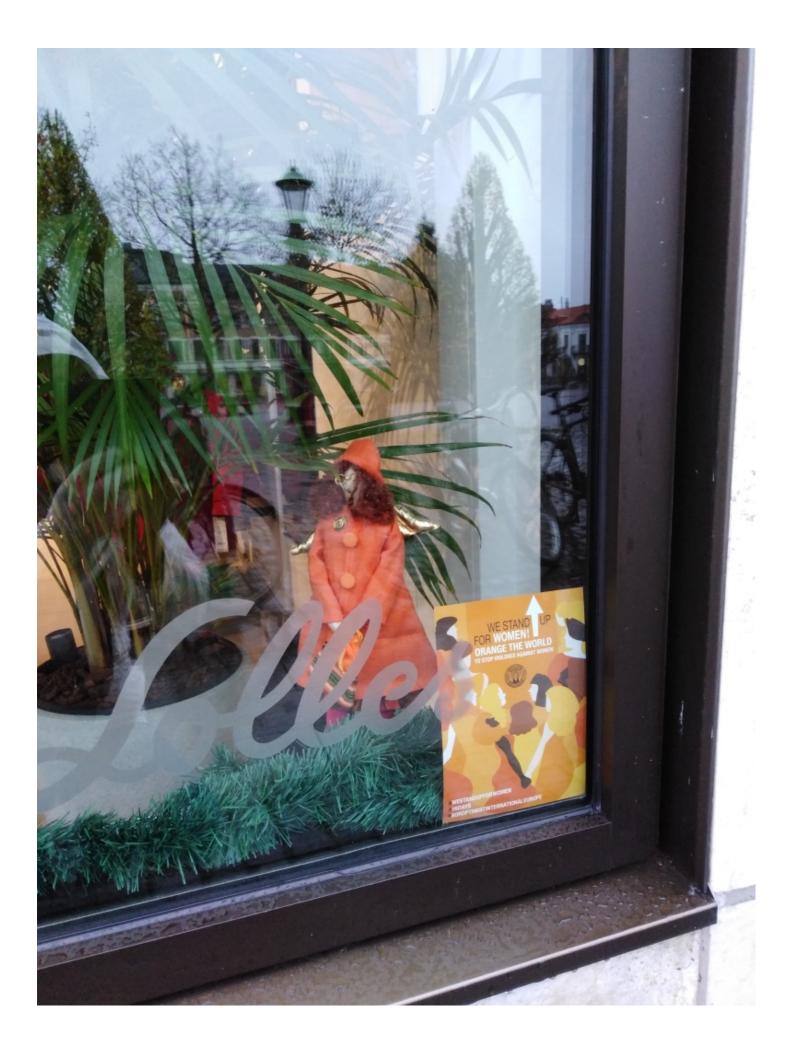

One of our member made an angel dressed in orange that we could place in a shop window

An evening we made some cloth flowers to wear and to sell

We contacted media, a local newspaper interviewed on of our sisters , the local radio sent live on the manifestation and also the local TV