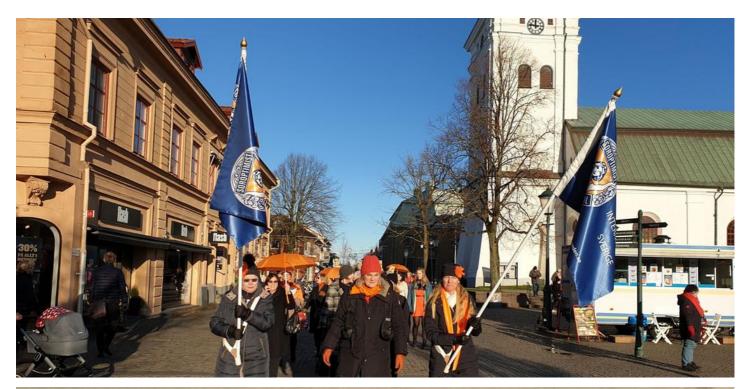

One of our member made an angel dressed in orange that we could place in a shop window

An evening we made some cloth flowers to wear and to sell

We contacted media, a local newspaper interviewed on of our sisters , the local radio sent live on the manifestation and also the local TV

One building was illuminated

Our president made a speech on the manifestation

Did the members of your club/union consider this project a success?

Yes

Lot of attention in media

We are engaged and show others what we stand for and more and more will know what soroptimists are After the manifestation some women contacted us to be members :)