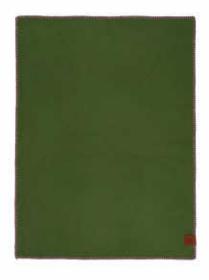

### WITH GREAT CARE

Small details can make a big difference. Our cozy and playfull children wool blankets are made from start to finish in our own factory.

COZY BABY :
65 X 90 CM. 50 % RECYCLED WOOL
& 50 % LAMBSWOOL
2318-05 Blue & orange