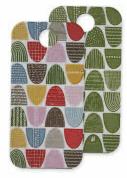

**SMALL TRAY** 27 X 20 CM 9126-06 Multi

ROUND TRAY 9138-96 Multi Ø 38 CM

**RUNNER** 45 X 150 CM 5204-28 Multi

CUSHION COVER 45 X 45 CM 2756-13 Multi

**TABLE MAT** 40 X 30 CM 5802-60 Multi