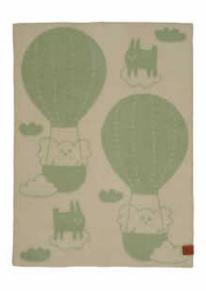

COZY BABY ⊈i 65 X 90 CM. 50 % RECYCLED WOOL & 50 % LAMBSWOOL 2318-07 Pink & rust

COZY BABY :
65 X 90 CM. 50 % RECYCLED WOOL
8 50 % LAMBSWOOL
2318-08 Green & pink

BALLOON ☐:
65 X 90 CM. 50 % RECYCLED WOOL
8 50 % LAMBSWOOL
2482-01 Blue & beige

BALLOON II.
65 X 90 CM. 50 % RECYCLED WOOL
8 50 % LAMBSWOOL
2482-02 Green & beige

BALLOON (See Section 2482-03 Pink & rust)

BALLOON (See Section 2482-03 Pink & rust)