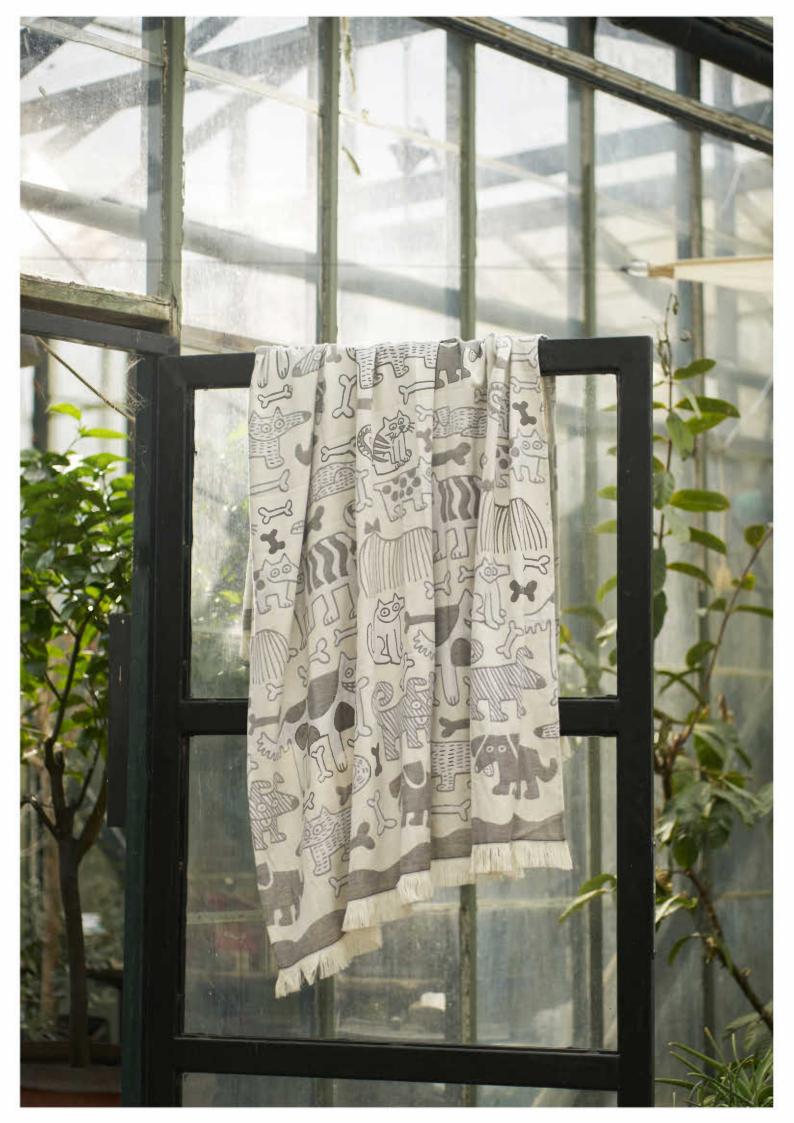

# A USEFUL COMPANION

Our thin jacquard-woven cotton blankets with well-known animal motifs from Bengt & Lotta are a perfect companion for a picnic, a nap on the sofa or outdoors on the patio.

DOG :
140 X 180 CM. 100 % COTTON
2728-03 Black & white