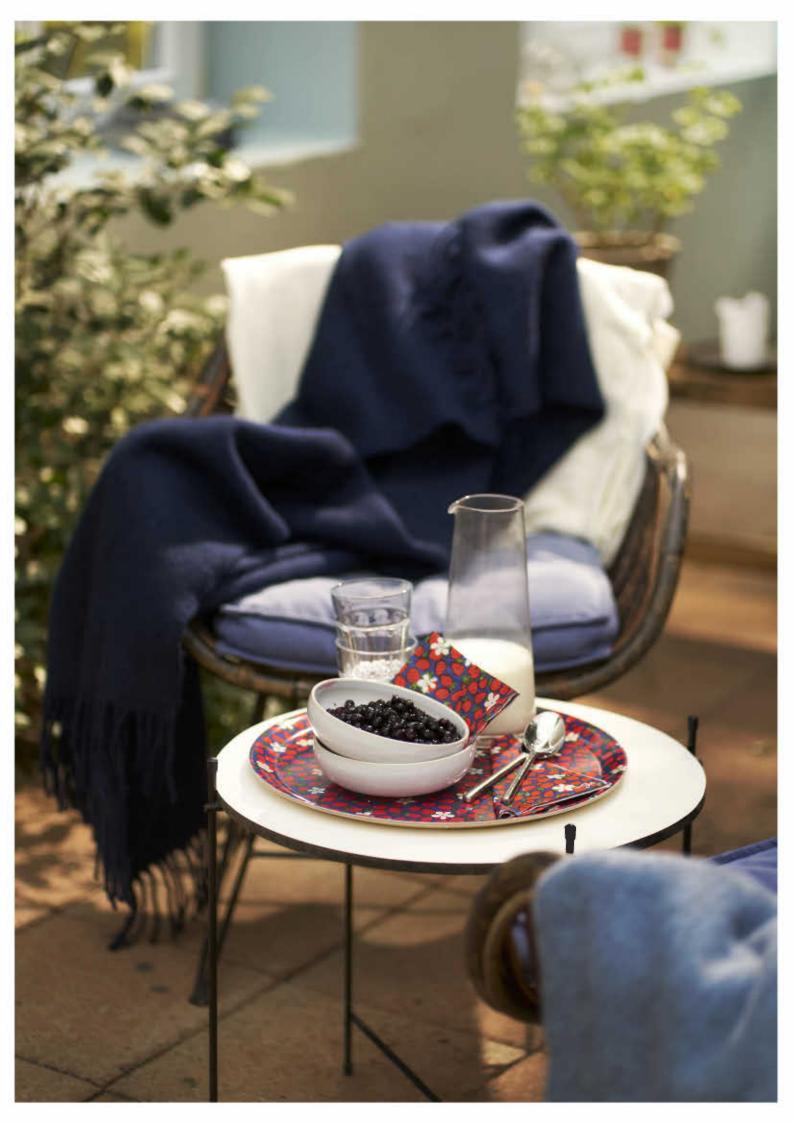

## **SMULTRONBLOM**

The pattern Smultronblom from 1947 was designed by the famous Gocken Jobs (1914-1995). It is a true Swedish classic that reminds us of beautiful summer days with "fika" in the garden.

**SMALL TRAY** 27 X 20 CM 9126-06 Multi

ROUND TRAY 9138-96 Multi Ø 38 CM

**RUNNER** 45 X 150 CM 5204-28 Multi

CUSHION COVER 45 X 45 CM 2756-13 Multi

**TABLE MAT** 40 X 30 CM 5802-60 Multi