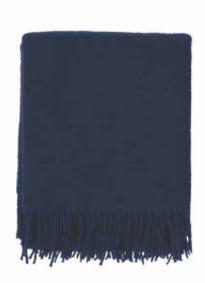

GOTLAND ♥|:
130 X 200 CM. 25 % GOTLAND WOOL & 75 % LAMBSWOOL
2085-91 Burgundy, -92 Navy

FRANK :
130 X 200 CM. 25 % RECYCLED WOOL & 75 % LAMBSWOOL 2013-01 Purple

DOT & STRIPE :
130 X 200 CM. 100 % LAMBSWOOL
2014-02 Black & white