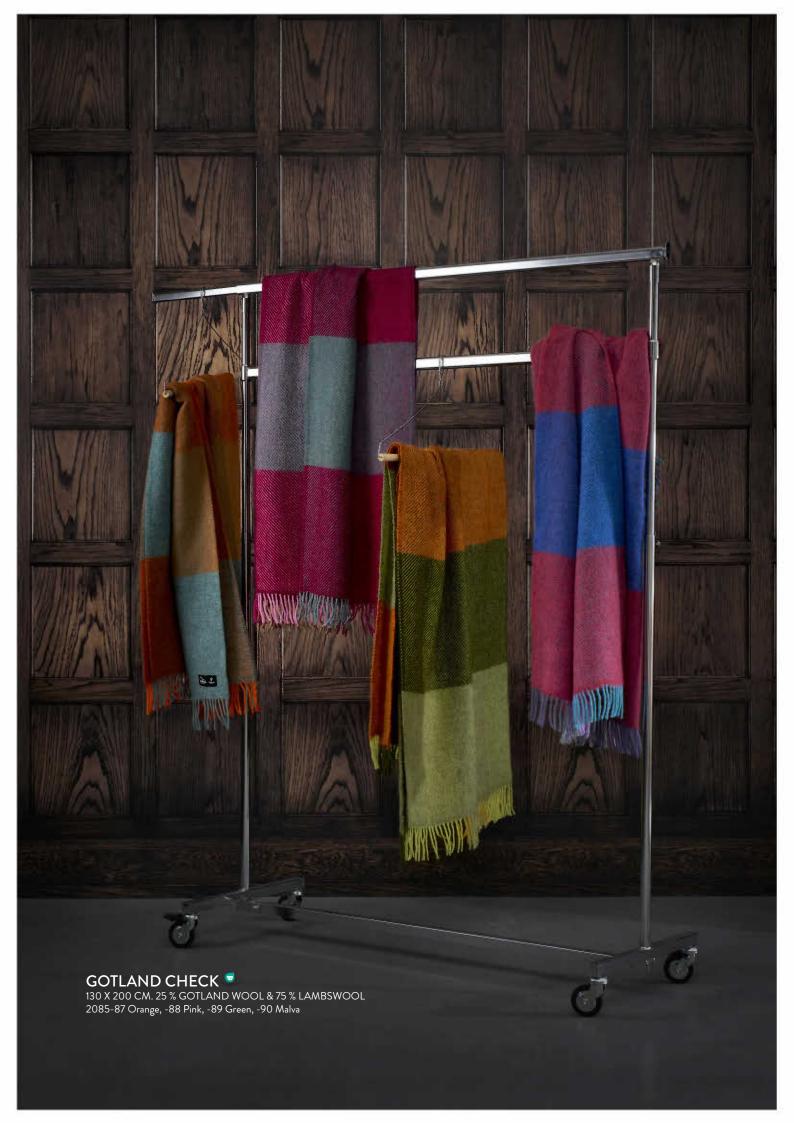

## TIME FOR A CHANGE

After months of dark chilly winter days, it may be time to welcome the new season by bringing fresh energy to your home. Discover our news made from the silky soft Gotland wool. We have a variety of different colors and patterns to choose from.

GOTLAND ♥|:
130 X 200 CM. 25 % GOTLAND WOOL & 75 % LAMBSWOOL
2085-91 Burgundy, -92 Navy

FRANK :
130 X 200 CM. 25 % RECYCLED WOOL & 75 % LAMBSWOOL 2013-01 Purple

DOT & STRIPE :
130 X 200 CM. 100 % LAMBSWOOL
2014-02 Black & white