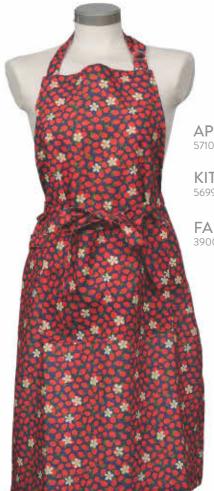

## **SMULTRONBLOM**

The pattern Smultronblom from 1947 was designed by the famous Gocken Jobs (1914-1995). It is a true Swedish classic that reminds us of beautiful summer days with "fika" in the garden.

APRON 5710-16 Multi

KITCHEN TOWEL 5699-44 Multi

FABRIC WIDTH 153 CM 3900-05 Multi

OVEN GLOVE 5302-21 Multi

POT HOLDER 5210-12 Multi

CUTTING BOARD 20 X 30 CM 9152-14 Multi

PAPER NAPKIN 33 X 33 CM 6111-04 Multi