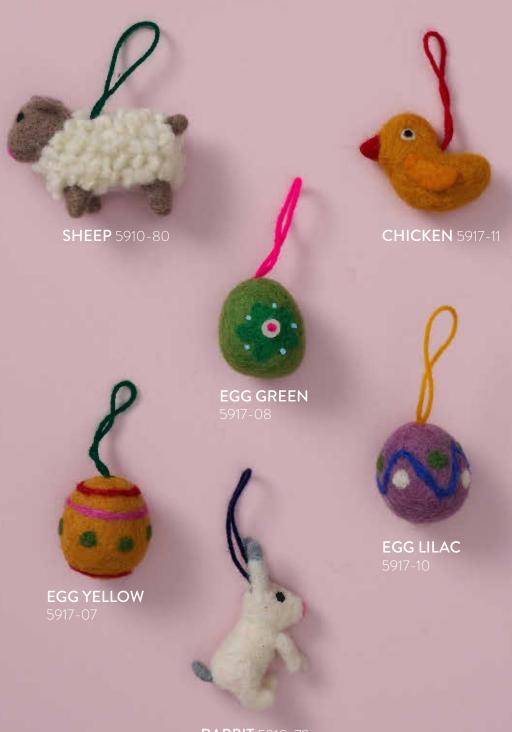

# VIVID

**RABBIT** 5910-79

APRON 5710-17 Multi

KITCHEN TOWEL 5699-45 Multi

FABRIC WIDTH 153 CM 3900-06 Multi

OVEN GLOVE 5302-22 Multi

POT HOLDER 5260-03 Multi

PAPER NAPKIN 33 X 33 CM 6111-05 Multi