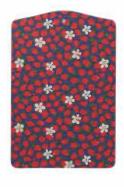

## **SMULTRONBLOM**

The pattern Smultronblom from 1947 was designed by the famous Gocken Jobs (1914-1995). It is a true Swedish classic that reminds us of beautiful summer days with "fika" in the garden.

APRON 5710-16 Multi

KITCHEN TOWEL 5699-44 Multi

FABRIC WIDTH 153 CM 3900-05 Multi

OVEN GLOVE 5302-21 Multi

POT HOLDER 5210-12 Multi

CUTTING BOARD 20 X 30 CM 9152-14 Multi

PAPER NAPKIN 33 X 33 CM 6111-04 Multi