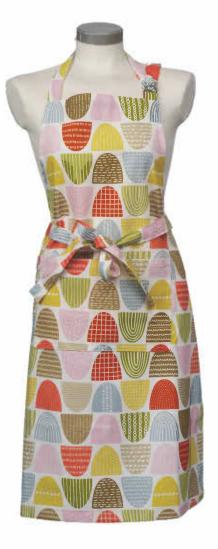

APRON 5710-16 Multi

KITCHEN TOWEL 5699-44 Multi

FABRIC WIDTH 153 CM 3900-05 Multi

OVEN GLOVE 5302-21 Multi

POT HOLDER 5210-12 Multi

CUTTING BOARD 20 X 30 CM 9152-14 Multi

PAPER NAPKIN 33 X 33 CM 6111-04 Multi