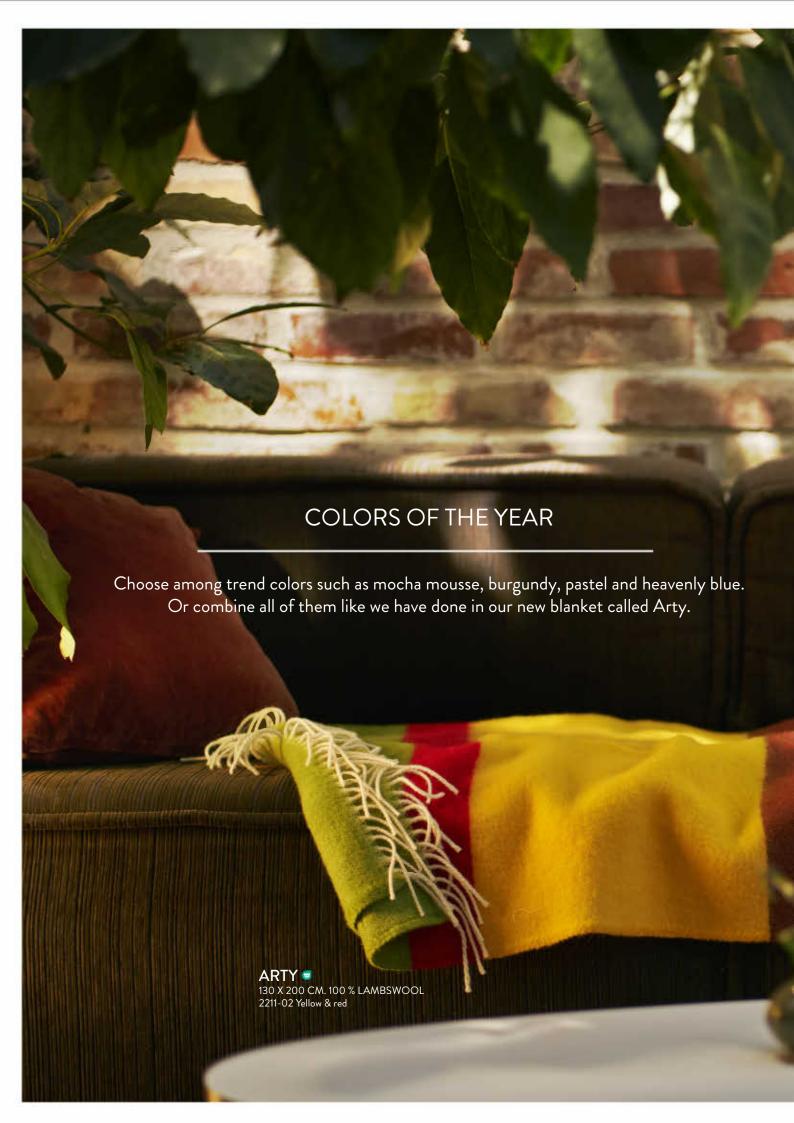

## TIME FOR A CHANGE

After months of dark chilly winter days, it may be time to welcome the new season by bringing fresh energy to your home. Discover our news made from the silky soft Gotland wool. We have a variety of different colors and patterns to choose from.

**ARTY :**130 X 200 CM. 100 % LAMBSWOOL 2211-02 Yellow & red, -03 Green & pink