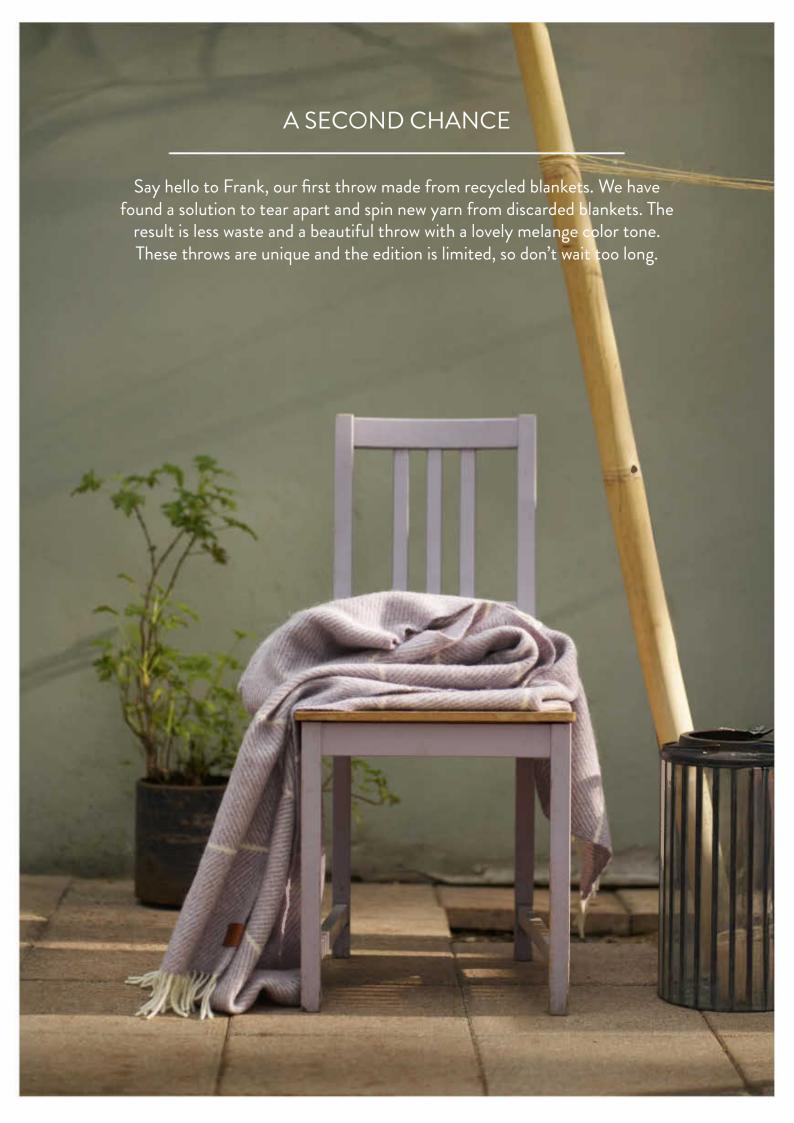

GOTLAND ♥|:
130 X 200 CM. 25 % GOTLAND WOOL & 75 % LAMBSWOOL
2085-91 Burgundy, -92 Navy

FRANK :
130 X 200 CM. 25 % RECYCLED WOOL & 75 % LAMBSWOOL 2013-01 Purple

DOT & STRIPE :
130 X 200 CM. 100 % LAMBSWOOL
2014-02 Black & white