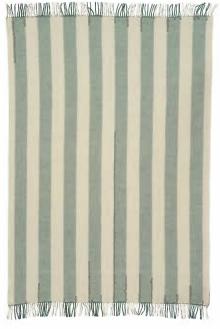

GOTLAND VERTICAL STRIPE €:

130 X 200 CM. 25 % GOTLAND WOOL & 75 % LAMBSWOOL

2085-95 Green, -96 Butter, -97 Heavenly blue

GOTLAND 4: 45 X 45 CM. 25 % GOTLAND WOOL & 75 % LAMBSWOOL 2736-08 Multi turquoise, -09 Multi pastel