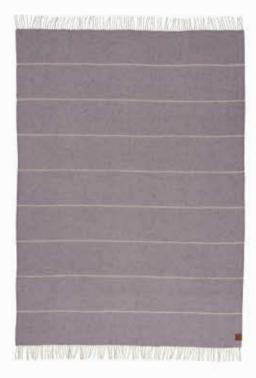

GOTLAND VERTICAL STRIPE €:

130 X 200 CM. 25 % GOTLAND WOOL & 75 % LAMBSWOOL

2085-95 Green, -96 Butter, -97 Heavenly blue

GOTLAND 4: 45 X 45 CM. 25 % GOTLAND WOOL & 75 % LAMBSWOOL 2736-08 Multi turquoise, -09 Multi pastel