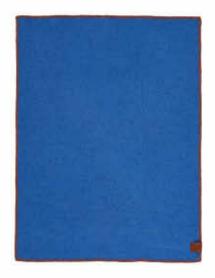

### WITH GREAT CARE

Small details can make a big difference. Our cozy and playfull children wool blankets are made from start to finish in our own factory.

COZY BABY :
65 X 90 CM. 50 % RECYCLED WOOL
& 50 % LAMBSWOOL
2318-05 Blue & orange

COZY BABY ⊈i 65 X 90 CM. 50 % RECYCLED WOOL & 50 % LAMBSWOOL 2318-07 Pink & rust

COZY BABY :
65 X 90 CM. 50 % RECYCLED WOOL
8 50 % LAMBSWOOL
2318-08 Green & pink

BALLOON ☐:
65 X 90 CM. 50 % RECYCLED WOOL
8 50 % LAMBSWOOL
2482-01 Blue & beige