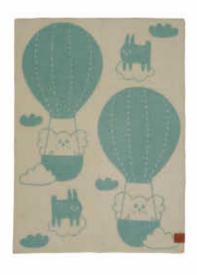

COZY BABY ⊈i 65 X 90 CM. 50 % RECYCLED WOOL & 50 % LAMBSWOOL 2318-07 Pink & rust

COZY BABY :
65 X 90 CM. 50 % RECYCLED WOOL
8 50 % LAMBSWOOL
2318-08 Green & pink

BALLOON ☐:
65 X 90 CM. 50 % RECYCLED WOOL
8 50 % LAMBSWOOL
2482-01 Blue & beige

BALLOON II.
65 X 90 CM. 50 % RECYCLED WOOL
8 50 % LAMBSWOOL
2482-02 Green & beige

BALLOON (See Section 2482-03 Pink & rust)

BALLOON (See Section 2482-03 Pink & rust)