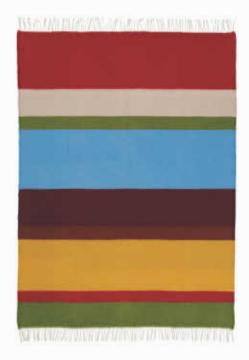

PLAN ∰. 130 X 180 CM. 100 % LAMBSWOOL 2202-02 Brass

FLOOR 4.

130 X 180 CM. 100% LAMBSWOOL

2201-01 Grey, -02 Brown

FASAD 록₁ 130 X 180 CM. 100 % LAMBSWOOL 2212-01 Grey, -02 Brick grey