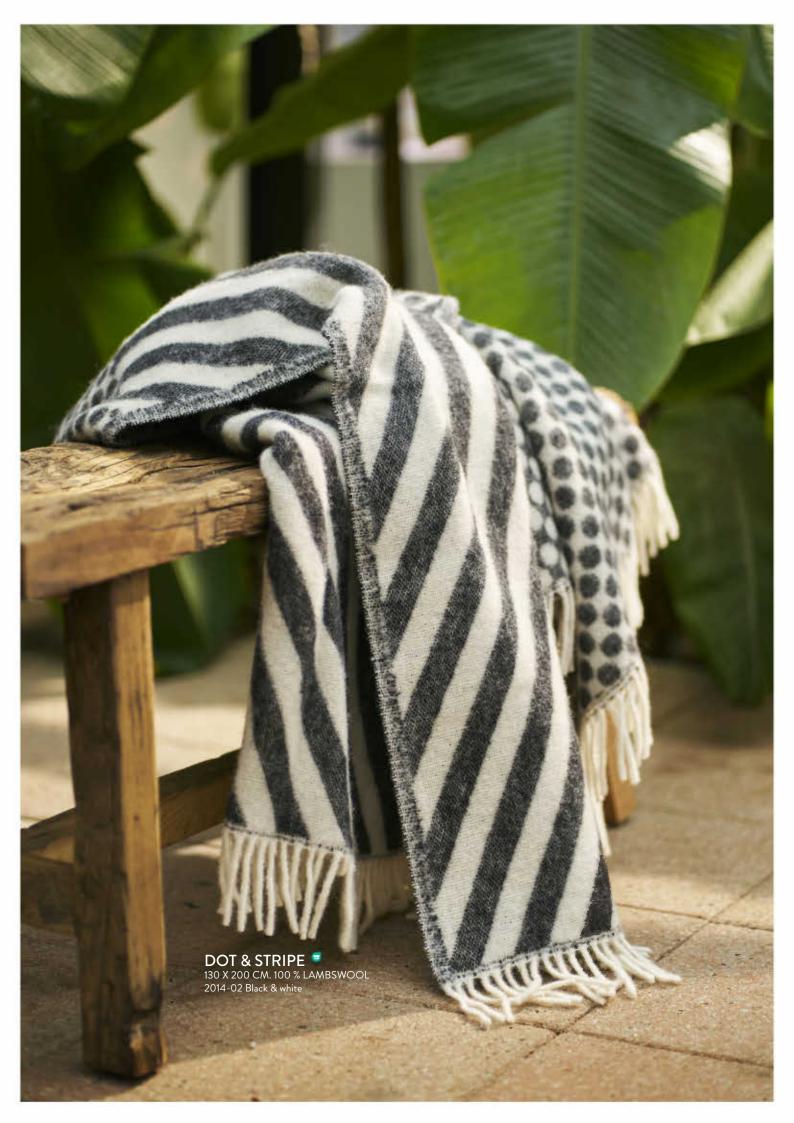

GOTLAND ♥|:
130 X 200 CM. 25 % GOTLAND WOOL & 75 % LAMBSWOOL
2085-91 Burgundy, -92 Navy

FRANK :
130 X 200 CM. 25 % RECYCLED WOOL & 75 % LAMBSWOOL 2013-01 Purple

DOT & STRIPE :
130 X 200 CM. 100 % LAMBSWOOL
2014-02 Black & white