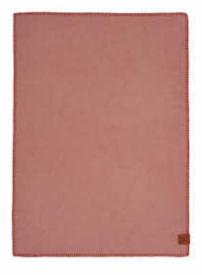

COZY BABY ⊈i 65 X 90 CM. 50 % RECYCLED WOOL & 50 % LAMBSWOOL 2318-07 Pink & rust

COZY BABY :
65 X 90 CM. 50 % RECYCLED WOOL
8 50 % LAMBSWOOL
2318-08 Green & pink

BALLOON ☐:
65 X 90 CM. 50 % RECYCLED WOOL
8 50 % LAMBSWOOL
2482-01 Blue & beige