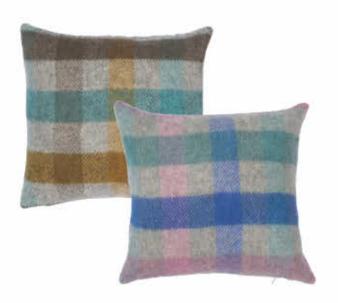

GOTLAND VERTICAL STRIPE €:

130 X 200 CM. 25 % GOTLAND WOOL & 75 % LAMBSWOOL

2085-95 Green, -96 Butter, -97 Heavenly blue

GOTLAND 4: 45 X 45 CM. 25 % GOTLAND WOOL & 75 % LAMBSWOOL 2736-08 Multi turquoise, -09 Multi pastel