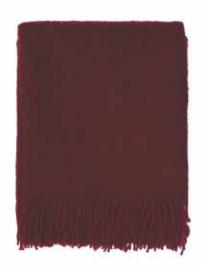

GOTLAND ♥|:
130 X 200 CM. 25 % GOTLAND WOOL & 75 % LAMBSWOOL
2085-91 Burgundy, -92 Navy

FRANK :
130 X 200 CM. 25 % RECYCLED WOOL & 75 % LAMBSWOOL 2013-01 Purple

DOT & STRIPE :
130 X 200 CM. 100 % LAMBSWOOL
2014-02 Black & white