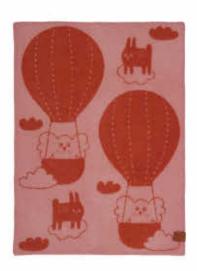

COZY BABY ⊈i 65 X 90 CM. 50 % RECYCLED WOOL & 50 % LAMBSWOOL 2318-07 Pink & rust

COZY BABY :
65 X 90 CM. 50 % RECYCLED WOOL
8 50 % LAMBSWOOL
2318-08 Green & pink

BALLOON ☐:
65 X 90 CM. 50 % RECYCLED WOOL
8 50 % LAMBSWOOL
2482-01 Blue & beige

BALLOON II.
65 X 90 CM. 50 % RECYCLED WOOL
8 50 % LAMBSWOOL
2482-02 Green & beige

BALLOON (See Section 2482-03 Pink & rust)

BALLOON (See Section 2482-03 Pink & rust)