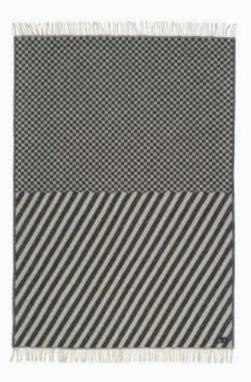

GOTLAND ♥|:
130 X 200 CM. 25 % GOTLAND WOOL & 75 % LAMBSWOOL
2085-91 Burgundy, -92 Navy

FRANK :
130 X 200 CM. 25 % RECYCLED WOOL & 75 % LAMBSWOOL 2013-01 Purple

DOT & STRIPE :
130 X 200 CM. 100 % LAMBSWOOL
2014-02 Black & white