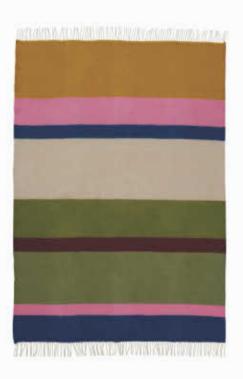

PLAN ∰. 130 X 180 CM. 100 % LAMBSWOOL 2202-02 Brass

FLOOR 4.

130 X 180 CM. 100% LAMBSWOOL

2201-01 Grey, -02 Brown

FASAD 록₁ 130 X 180 CM. 100 % LAMBSWOOL 2212-01 Grey, -02 Brick grey