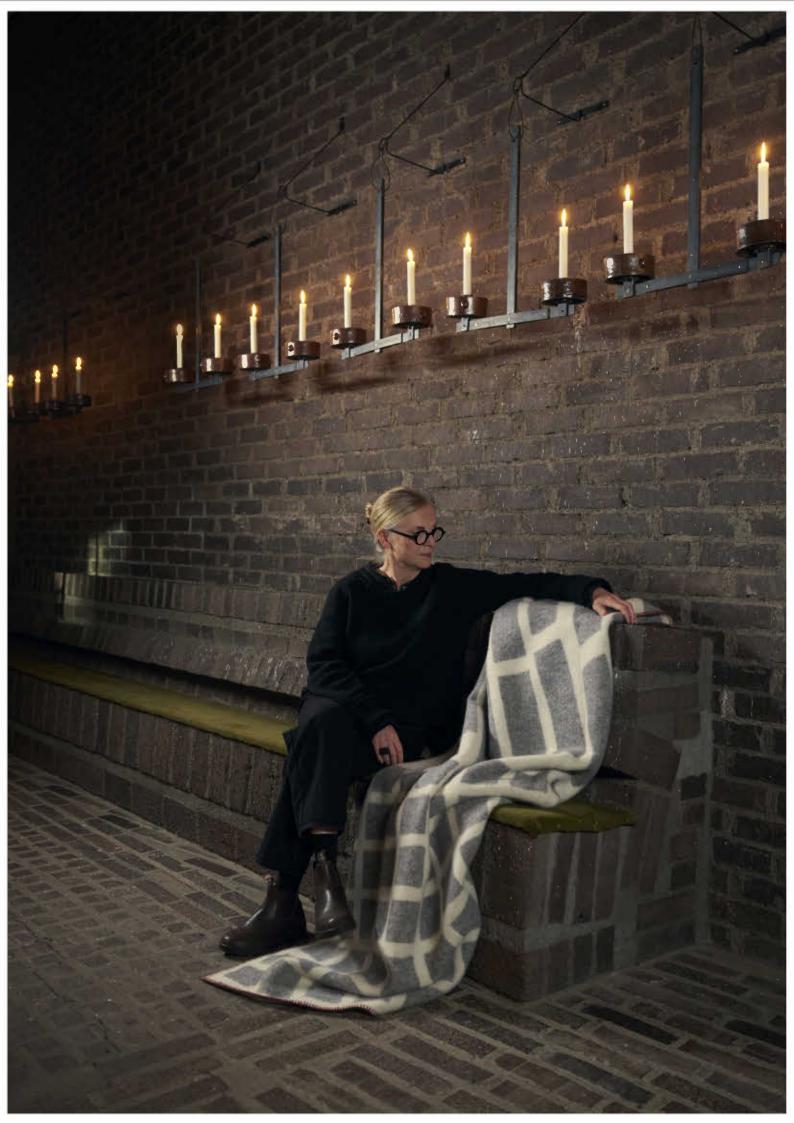

## FINDING THE 'ESSENCE'

This is a new and unique collection of blankets by Kristina Stark who has interpreted the world-famous architect Sigurd Lewerentz and his masterpiece St. Petri Church. The church is located in Klippan, the community where Kristina grew up and Klippan Yllefabrik is based.

PLAN ∰. 130 X 180 CM. 100 % LAMBSWOOL 2202-02 Brass

FLOOR 4.

130 X 180 CM. 100% LAMBSWOOL

2201-01 Grey, -02 Brown

FASAD 록₁ 130 X 180 CM. 100 % LAMBSWOOL 2212-01 Grey, -02 Brick grey