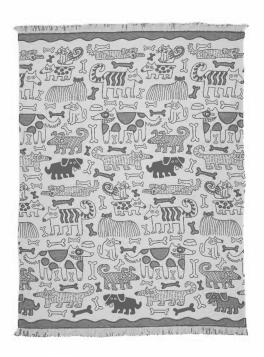

# A USEFUL COMPANION

Our thin jacquard-woven cotton blankets with well-known animal motifs from Bengt & Lotta are a perfect companion for a picnic, a nap on the sofa or outdoors on the patio.

DOG :
140 X 180 CM. 100 % COTTON
2728-03 Black & white