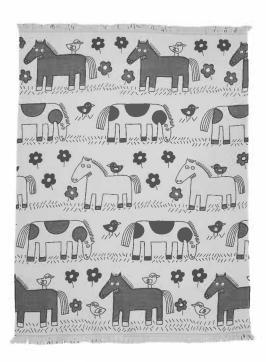

# A USEFUL COMPANION

Our thin jacquard-woven cotton blankets with well-known animal motifs from Bengt & Lotta are a perfect companion for a picnic, a nap on the sofa or outdoors on the patio.

DOG :
140 X 180 CM. 100 % COTTON
2728-03 Black & white