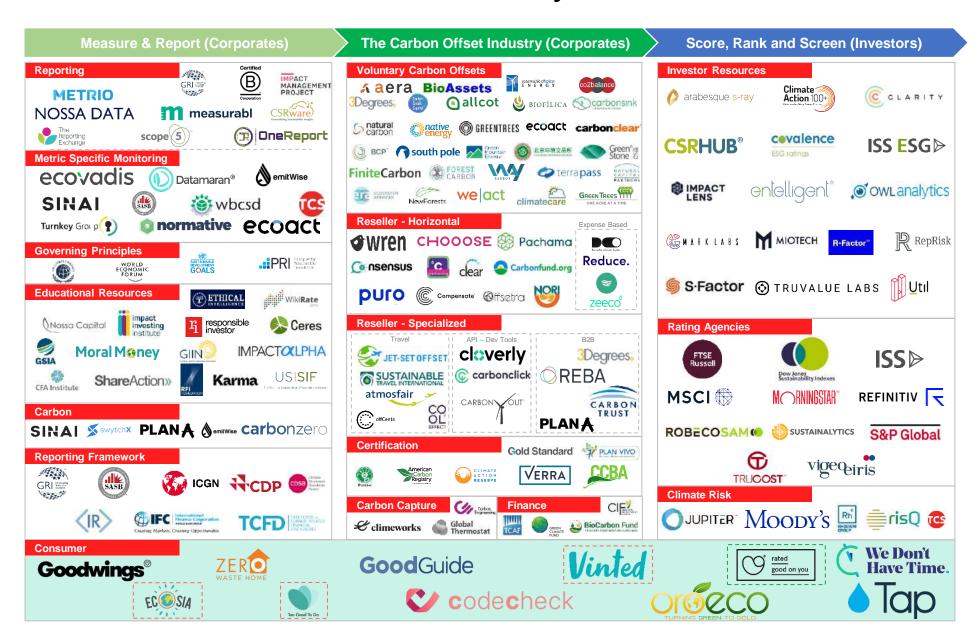

## The ESG Value Chain – We Are Powering an Industry with a One-Stop-Approach

| Consulting/<br>Projects                                                                                                                                                                                                                                                                                                                                                                                                                                                                                                                                                                                                                                                                                                                                                                                                                                                                                                                                                                                                                                                                                                                                                                                                                                                                                                                                                                                                                                                                                                                                                                                                                                                                                                                                                                                                                                                                                                                                                                                                                                                                                                        | Projects<br>Certifications   | Ratings &<br>Finance          | Curated<br>Sustainability        | Sustainability                 | FinTechs          | Social<br>Network      |
|--------------------------------------------------------------------------------------------------------------------------------------------------------------------------------------------------------------------------------------------------------------------------------------------------------------------------------------------------------------------------------------------------------------------------------------------------------------------------------------------------------------------------------------------------------------------------------------------------------------------------------------------------------------------------------------------------------------------------------------------------------------------------------------------------------------------------------------------------------------------------------------------------------------------------------------------------------------------------------------------------------------------------------------------------------------------------------------------------------------------------------------------------------------------------------------------------------------------------------------------------------------------------------------------------------------------------------------------------------------------------------------------------------------------------------------------------------------------------------------------------------------------------------------------------------------------------------------------------------------------------------------------------------------------------------------------------------------------------------------------------------------------------------------------------------------------------------------------------------------------------------------------------------------------------------------------------------------------------------------------------------------------------------------------------------------------------------------------------------------------------------|------------------------------|-------------------------------|----------------------------------|--------------------------------|-------------------|------------------------|
| B2B                                                                                                                                                                                                                                                                                                                                                                                                                                                                                                                                                                                                                                                                                                                                                                                                                                                                                                                                                                                                                                                                                                                                                                                                                                                                                                                                                                                                                                                                                                                                                                                                                                                                                                                                                                                                                                                                                                                                                                                                                                                                                                                            | CO2<br>Reduction<br>B2B      | B2B<br>Investors              | B2C                              | B2B<br>B2C                     | B2C               | B2C<br>B2B             |
| south pole                                                                                                                                                                                                                                                                                                                                                                                                                                                                                                                                                                                                                                                                                                                                                                                                                                                                                                                                                                                                                                                                                                                                                                                                                                                                                                                                                                                                                                                                                                                                                                                                                                                                                                                                                                                                                                                                                                                                                                                                                                                                                                                     | CLIMATE<br>ACTION<br>RESERVE | SUSTAINALYTICS  ROBECOSAM     | EC. SIA                          | CONTROL OF STREET TO SEALO     | arabesque s-ray   |                        |
| GreenCo SUSTAINABILITY CONSULTANTS PER A LERBERT PRIVATE PER A LER | Gold Standard                | S&P Global  ISS ESG           | Goodwings®                       | <b>carbo</b> nzero             | M A I Y A K       | We Don't<br>Have Time. |
| <pre></pre>                                                                                                                                                                                                                                                                                                                                                                                                                                                                                                                                                                                                                                                                                                                                                                                                                                                                                                                                                                                                                                                                                                                                                                                                                                                                                                                                                                                                                                                                                                                                                                                                                                                                                                                                                                                                                                                                                                                                                                                                                                                                                                                    | VERRA                        | vigeoris Moody's CARBON DELTA | GoodGuide    Tated   Good on you | GREEN TREES ONE ACRE AT A TIME | © betterplace.org |                        |
| <b>√√√</b><br>Maturity                                                                                                                                                                                                                                                                                                                                                                                                                                                                                                                                                                                                                                                                                                                                                                                                                                                                                                                                                                                                                                                                                                                                                                                                                                                                                                                                                                                                                                                                                                                                                                                                                                                                                                                                                                                                                                                                                                                                                                                                                                                                                                         | <b>\ \ \ \</b>               | MSCI (                        | <b>√ √ √</b>                     | <b>✓</b>                       | <b>√</b>          | <b>✓</b>               |