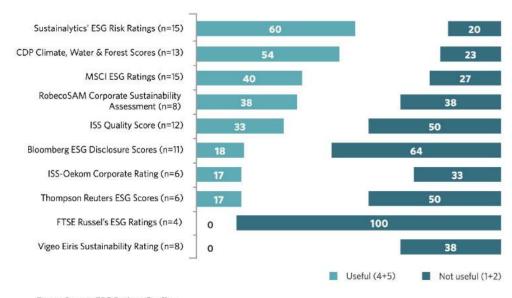

| <b>\ \ \ \</b>               | MSCI (                        | <b>√ √ √</b>                     | <b>✓</b>                       | <b>√</b>          | <b>✓</b>               |

### The B2B ESG Data Market Size Exceeds \$2bn in 2020

### **ESG-related Total Addressable Market in 2020**



# **Expectations for ESG Data Spend Growth Per Year Over Next Years by Respondent Location**



### ESG data spending continues to grow rapidly



+20% p.a.
Growth on ESG
data spending

+35% p.a.
Growth on ESG
Index spending

### **ESG Ratings Rated By Investors And Experts**







### **Expert Survey: ESG Ratings Quality**



Source: ERM Group, Rate the Raters 2020.

# ESG M&A Data Transactions: The Most Active M&A Segment by Far

| Data Associates |                       |                             | 0.11     | <b>0</b>    | Provide the control of the control o | Commons                          | ΕV    | Revenues Customers |      | Employees |
|-----------------|-----------------------|-----------------------------|----------|-------------|--------------------------------------------------------------------------------------------------------------------------------------------------------------------------------------------------------------------------------------------------------------------------------------------------------------------------------------