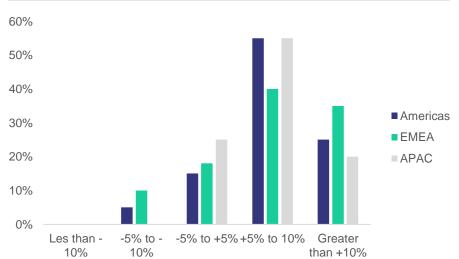

# **Expectations for ESG Data Spend Growth Per Year Over Next Years by Respondent Location**

### ESG data spending continues to grow rapidly

+20% p.a.
Growth on ESG
data spending

+35% p.a.
Growth on ESG
Index spending