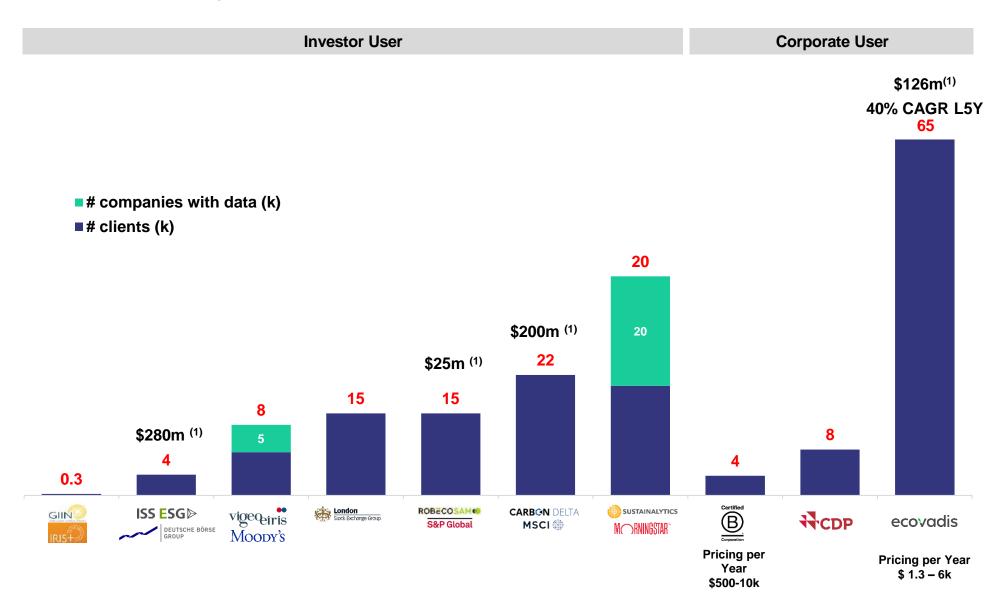

### The ESG Sector is a Multi Billion \$ Industry Focused on B2B

Source: NOAH Advisors.

20

## The ESG Value Chain – We Are Powering an Industry with a One-Stop-Approach

| Consulting/<br>Projects                                                                                                                                                                                                                                                                                                                                                                                                                                                                                                                                                                                                                                                                                                                                                                                                                                                                                                                                                                                                                                                                                                                                                                                                                                                                                                                                                                                                                                                                                                                                                                                                                                                                                                                                                                                                                                                                                                                                                                                                                                                                                                        | Projects<br>Certifications   | Ratings &<br>Finance          | Curated<br>Sustainability        | Sustainability                 | FinTechs          | Social<br>Network      |
|--------------------------------------------------------------------------------------------------------------------------------------------------------------------------------------------------------------------------------------------------------------------------------------------------------------------------------------------------------------------------------------------------------------------------------------------------------------------------------------------------------------------------------------------------------------------------------------------------------------------------------------------------------------------------------------------------------------------------------------------------------------------------------------------------------------------------------------------------------------------------------------------------------------------------------------------------------------------------------------------------------------------------------------------------------------------------------------------------------------------------------------------------------------------------------------------------------------------------------------------------------------------------------------------------------------------------------------------------------------------------------------------------------------------------------------------------------------------------------------------------------------------------------------------------------------------------------------------------------------------------------------------------------------------------------------------------------------------------------------------------------------------------------------------------------------------------------------------------------------------------------------------------------------------------------------------------------------------------------------------------------------------------------------------------------------------------------------------------------------------------------|------------------------------|-------------------------------|----------------------------------|--------------------------------|-------------------|------------------------|
| B2B                                                                                                                                                                                                                                                                                                                                                                                                                                                                                                                                                                                                                                                                                                                                                                                                                                                                                                                                                                                                                                                                                                                                                                                                                                                                                                                                                                                                                                                                                                                                                                                                                                                                                                                                                                                                                                                                                                                                                                                                                                                                                                                            | CO2<br>Reduction<br>B2B      | B2B<br>Investors              | B2C                              | B2B<br>B2C                     | B2C               | B2C<br>B2B             |
| south pole                                                                                                                                                                                                                                                                                                                                                                                                                                                                                                                                                                                                                                                                                                                                                                                                                                                                                                                                                                                                                                                                                                                                                                                                                                                                                                                                                                                                                                                                                                                                                                                                                                                                                                                                                                                                                                                                                                                                                                                                                                                                                                                     | CLIMATE<br>ACTION<br>RESERVE | SUSTAINALYTICS  ROBECOSAM     | EC. SIA                          | CONTROL OF STREET TO SEALO     | arabesque s-ray   |                        |
| GreenCo SUSTAINABILITY CONSULTANTS PER A LERBERT PRIVATE PER A LER | Gold Standard                | S&P Global  ISS ESG           | Goodwings®                       | <b>carbo</b> nzero             | M A I Y A K       | We Don't<br>Have Time. |
| <pre></pre>                                                                                                                                                                                                                                                                                                                                                                                                                                                                                                                                                                                                                                                                                                                                                                                                                                                                                                                                                                                                                                                                                                                                                                                                                                                                                                                                                                                                                                                                                                                                                                                                                                                                                                                                                                                                                                                                                                                                                                                                                                                                                                                    | VERRA                        | vigeoris Moody's CARBON DELTA | GoodGuide    Tated   Good on you | GREEN TREES ONE ACRE AT A TIME | © betterplace.org |                        |
| <b>√√√</b><br>Maturity                                                                                                                                                                                                                                                                                                                                                                                                                                                                                                                                                                                                                                                                                                                                                                                                                                                                                                                                                                                                                                                                                                                                                                                                                                                                                                                                                                                                                                                                                                                                                                                                                                                                                                                                                                                                                                                                                                                                                                                                                                                                                                         | <b>\ \ \ \</b>               | MSCI (                        | <b>√ √ √</b>                     | <b>✓</b>                       | <b>√</b>          | <b>✓</b>               |

### The B2B ESG Data Market Size Exceeds \$2bn in 2020