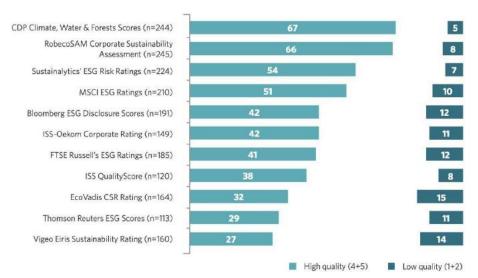

### **Expert Survey: ESG Ratings Quality**

Source: ERM Group, Rate the Raters 2020.