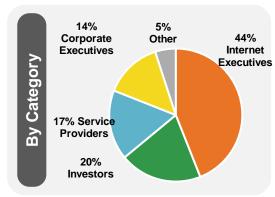

### **Attendees**

- 6,100 attendees in '19
- 75%+ senior decision makers
- 1,700+ attendees from top investors in '19
- Over 25 countries represented in '19

- 20,000 unique attendees to date
- On average, 16 meetings set up with NOAH Connect (our networking app)