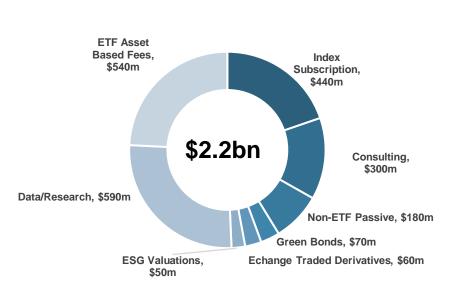

### The B2B ESG Data Market Size Exceeds \$2bn in 2020

### **ESG-related Total Addressable Market in 2020**