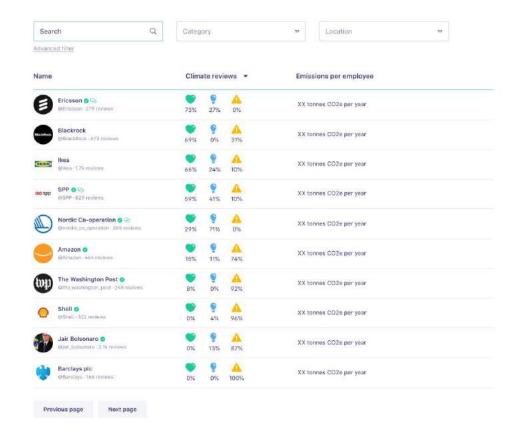

# **Our Members**

**30,000+** climate influencers from 143 countries

Top rated on **App Store (4.7)** and **Google Play (5.0)** based on 200+ reviews

53%

women

45%

works
professionaly
with the
climate

5,000+

MAUs (70% app)

•

**2,000+** written

climate reviews