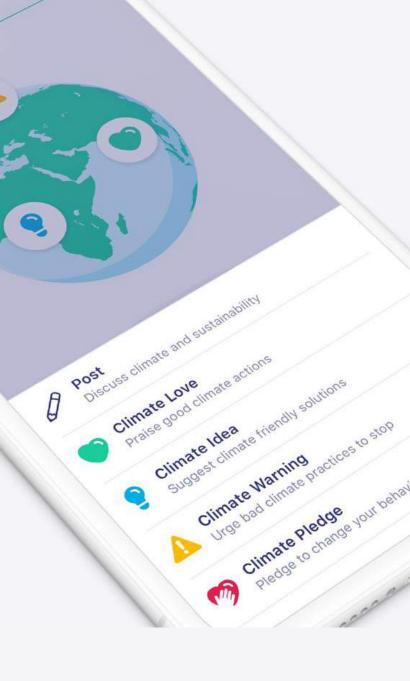

# **How WDHT Works**

A fully operational social **network** with unique features for interactions between organizations, business and their stakeholders.

**Top-rated** on Google Play (5.0) and Apple App Store (4.7). Operating on 100% renewable energy.

### **Are you Ready For An Adventure?**

- We Don't Have Time and NOAH Conference teamed up to solve the climate crisis
- We Don't Have Time is a social networking and B2C climate review platform
- WDHT has already connected on their proprietary platform 30,000 climate professionals and reached with Twitter over 50 million users in 2020
- We aim to provide the most complete set of environmental KPIs to our users
- It is a one-stop shop for climate change solutions and content (Library)
- Our #1 mission is to to rescue and restore our ecosystems
- We will promote sustainable start-ups (climate solutions) and create products at scale having a positive impact on our environment, e.g. Redd+ projects
- NOAH has the last three years focused on supporting changemakers (sustainable entrepreneurs) in its fund raising efforts mostly