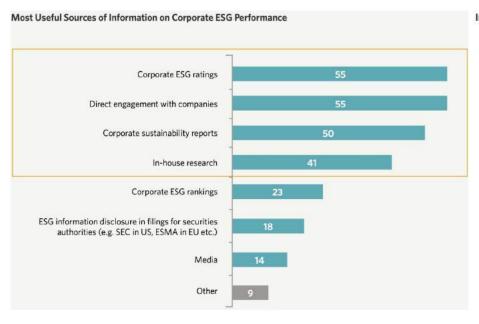

### **ESG Ratings Rated By Investors And Experts**

### **Expert Survey: ESG Ratings Quality**

Source: ERM Group, Rate the Raters 2020.