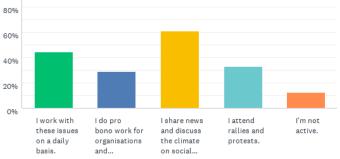

# 80% are actively working to accelerate climate action

70% is of working age, between 21 and 60