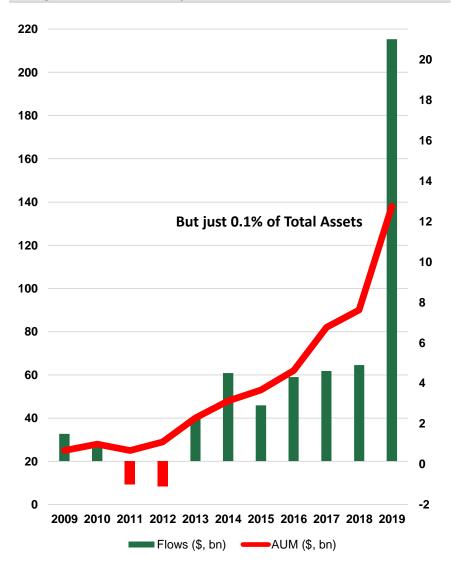

### How Can We Trigger Sustainable Change in the World? With Data!

Probably the most interesting chart around ESG. How can we only invest 0.1% according to ESG but have 10+ ESG rating agencies constantly producing intransparent ratings. It is time the world takes our environment serious. It is outrageous that they are still cutting forest for palm oil mono cultures. How are we going to change course of our super tanker? I can only hope that We Don't Have Time will change this terrible picture, time to act - world! we do not have time! Ingmar Rentzhog and I will have 3 sessions next week explaining the vision of We Don't Have Time. We are looking for partners and investors. We are ready to close the gap between ESG promises and the reality by aggregating all sources, stay tuned, please reach out to me, if you like to get invited to hear the story of what adventure we are getting ourselves into. It has never been done