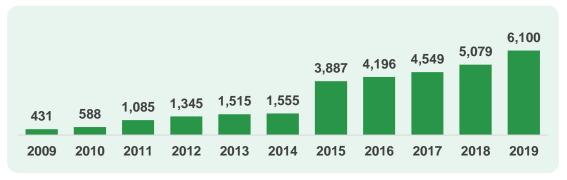

### **Attendees**

- 6,100 attendees in '19
- 75%+ senior decision makers
- 1,700+ attendees from top investors in '19
- Over 25 countries represented in '19

- 20,000 unique attendees to date
- On average, 16 meetings set up with NOAH Connect (our networking app)