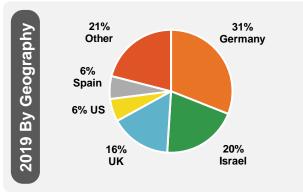

### **Attendees**

- 6,100 attendees in '19
- 75%+ senior decision makers
- 1,700+ attendees from top investors in '19
- Over 25 countries represented in '19

- 20,000 unique attendees to date
- On average, 16 meetings set up with NOAH Connect (our networking app)