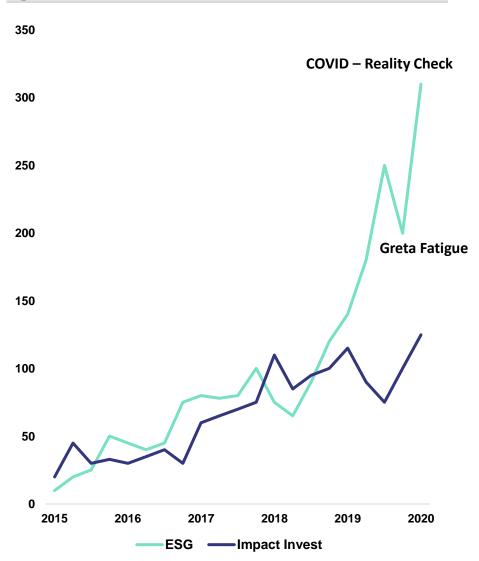

### How Can We Trigger Sustainable Change in the World? With Data!

Probably the most interesting chart around ESG. How can we only invest 0.1% according to ESG but have 10+ ESG rating agencies constantly producing intransparent ratings. It is time the world takes our environment serious. It is outrageous that they are still cutting forest for palm oil mono cultures. How are we going to change course of our super tanker? I can only hope that We Don't Have Time will change this terrible picture, time to act - world! we do not have time! Ingmar Rentzhog and I will have 3 sessions next week explaining the vision of We Don't Have Time. We are looking for partners and investors. We are ready to close the gap between ESG promises and the reality by aggregating all sources, stay tuned, please reach out to me, if you like to get invited to hear the story of what adventure we are getting ourselves into. It has never been done

### Sustainable is the New Digital!

Media mentions of "ESG" and "impact investing" top new highs amid climate crisis concerns

2019 saw an estimated \$20.6bn of inflows to sustainable funds, nearly four times 2014's previous record