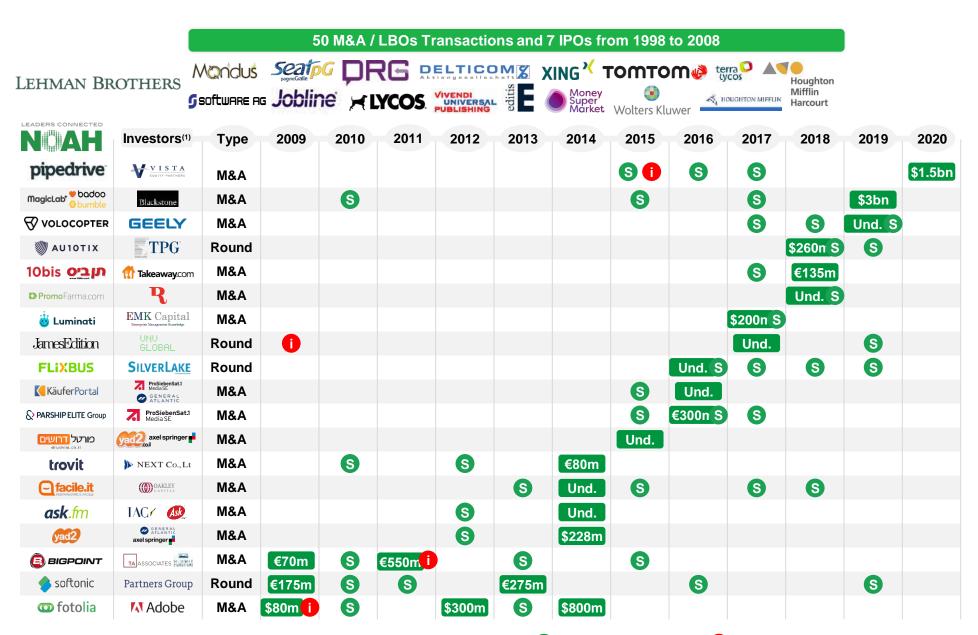

ningstor Direct (2020)













### **NOAH Built a Highly Profitable Vertical Community Before**

### **Companies**

- 1,250+ speakers in '19 (2,500 since started)
- 72 or 50% of digital European unicorns on stage since '16 more than any other event
- 52% of top 100 M&A deals (EV €51bn)
- 670 on startup stage raising >\$4bn combined

### **Examples**





### **Attendees**

- 6,100 attendees in '19
- 75%+ senior decision makers
- 1,700+ attendees from top investors in '19
- Over 25 countries represented in '19

- 20,000 unique attendees to date
- On average, 16 meetings set up with NOAH Connect (our networking app)







### 12 Years Growth Story Driven by Disaster

**Bankruptcy and Epidemy Could Not Stop Us** 



### NOAH's Journey: 22 Years of Track Record in Conferences and Deals



### Access to Decision Makers – Pushing WDHT into all Boardrooms with Data



Mathias Doepfner CEO

axel springer\_



Glenn Fogel CEO BOOKING



Hakan Koç Co-Founder & CEO

GROUP



Joey Levin CEO IAC/



Lukasz Gadowski Co-Founder & Chairman



Rainer Beaujean Chairman & CFO

**ProSiebenSat.1** Media SE



**Tom Stafford**Managing Partner



Valentin Stalf Co-Founder & CEO N26



Matthew Jacobson Founder & CEO ICONIO



Shachar Bialick Co-Founder & CEO





Bob van Djik CEO



Johannes Reck Co-Founder & CEO



Oliver Samwer CEO

ROCKET INTERNET



Niklas Zennström CEO





Philipp Freise Head of TMT

KKR

**NASPERS** 

**GET YOUR GUIDE** 

# Changemakers – Sustainability is more Fun and more Rewarding



| Alternative<br>Energy                   |  | holaluz             | SOLAR <b>IMPU