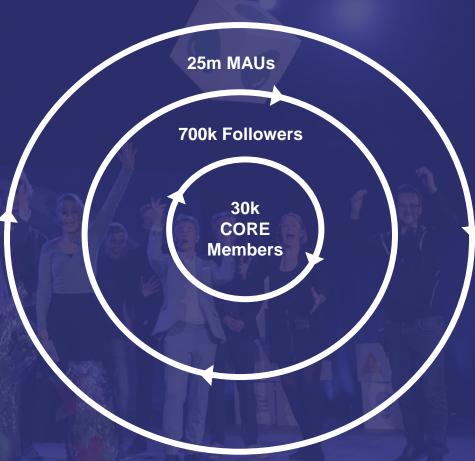

### Our Ecosystem – 2m Climate Change Execs alone on LinkedIn

# **Our Members**

**30,000+** climate influencers from 143 countries

Top rated on **App Store (4.7)** and **Google Play (5.0)** based on 200+ reviews

53%

women

45%

works
professionaly
with the
climate

5,000+