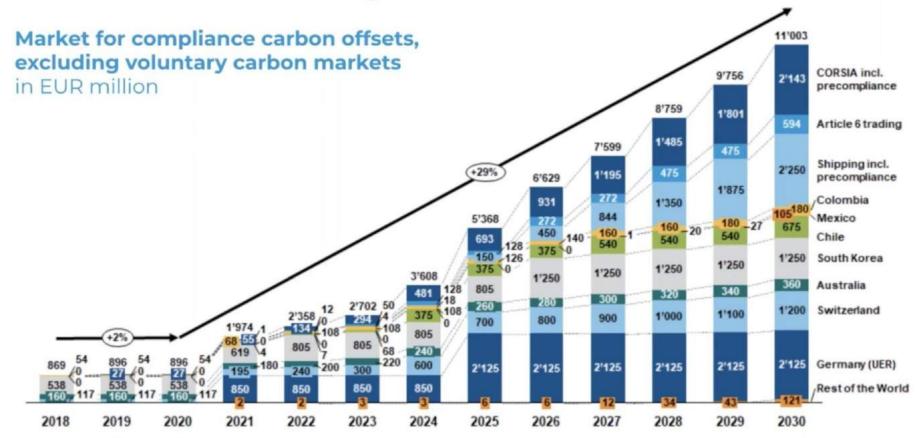

### The ESG Sector is a Multi Billion \$ Industry Focused on B2B

Source: NOAH Advisors.

20