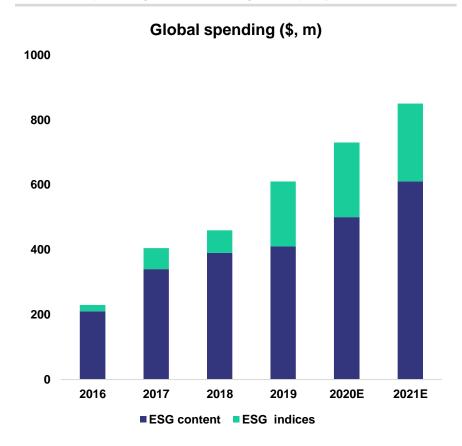

### ESG data spending continues to grow rapidly

+20% p.a.
Growth on ESG
data spending

+35% p.a.
Growth on ESG
Index spending